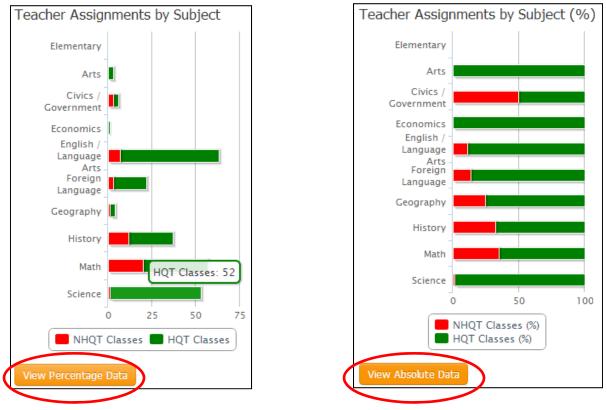

In the "Teacher Assignments by Subject" chart, clicking on the "View Percentage Data" or "View Absolute Data" button will toggle the display between counts and percentage.

By clicking on the key you can toggle off. In this example, we click on the NHQT Classes key.