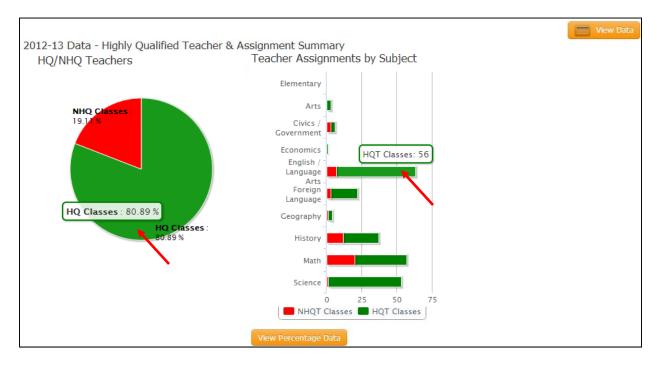

The first half of the Teacher Qualifications Report displays the HQ/NHQ class percent and core subject assignment HQ/NHQ counts. You can hover over the sections of interest to see the pop-up with percent or count information.

In the "Teacher Assignments by Subject" chart, clicking on the "View Percentage Data" or "View Absolute Data" button will toggle the display between counts and percentage.

By clicking on the key you can toggle off. In this example, we click on the NHQT Classes key.