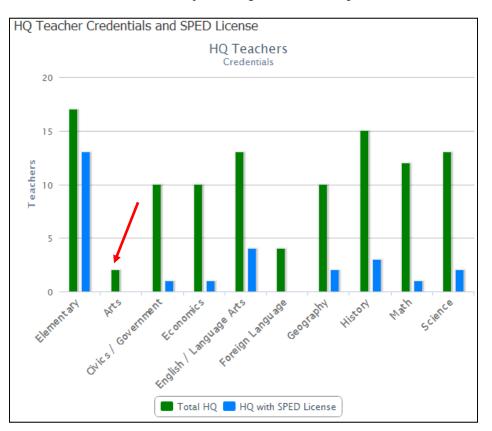

Clicking on a specific teacher's row will display that teacher's status report.

The second half of the "Teacher Qualifications Report" is the qualifications summary report called "HQ Teacher Credentials and SPED License" report. This report allows you to view teachers who are highly qualified in a specific subject and who are licensed in Special Education. This summary chart is in the bottom half of the Teacher Qualifications Report page. By clicking on any of the bars, you can view the underlying teachers for each subject area. Note that they are grouped by subject, so clicking on the blue or green bars will result in the same subject listing. For this example, we will click in the "Arts" link.