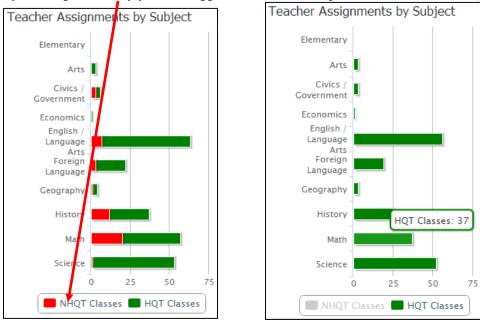

In the "Teacher Assignments by Subject" chart, clicking on the "View Percentage Data" or "View Absolute Data" button will toggle the display between counts and percentage.

By clicking on the key you can toggle off. In this example, we click on the NHQT Classes key.