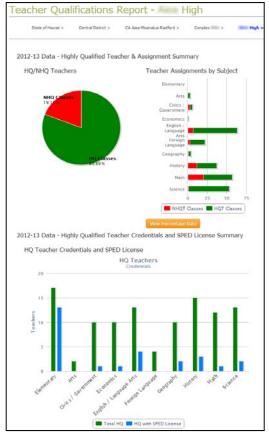

Displays list of NHQ teachers Displays approved professional development plans Displays assignments from SIS or eHQ (non-SIS PCS)

Displays a monitoring report for your NHQ teachers

The "Teacher Qualifications" report is partially included in the summary page, and provides a school's overall HQ/NHQ percentage and counts/percentage by core subject area. It differs from the summary in that the chart/graph allows for "drill down" to the underlying data (the teachers and their assignments or HQ records).

The first half of the Teacher Qualifications Report displays the HQ/NHQ class percent and core subject assignment HQ/NHQ counts. You can hover over the sections of interest to see the pop-up with percent or count information.

Clicking on a specific teacher's row will display that teacher's status report.

The second half of the "Teacher Qualifications Report" is the qualifications summary report called "HQ Teacher Credentials and SPED License" report. This report allows you to view teachers who are highly qualified in a specific subject and who are licensed in Special Education. This summary chart is in the bottom half of the Teacher Qualifications Report page. By clicking on any of the bars, you can view the underlying teachers for each subject area. Note that they are grouped by subject, so clicking on the blue or green bars will result in the same subject listing. For this example, we will click in the "Arts" link.