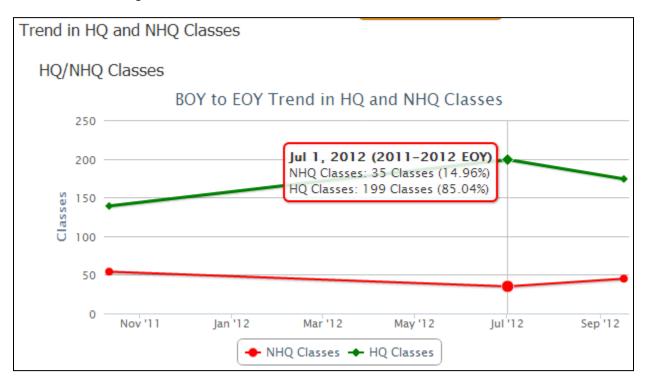

In the trend section of the summary page, hovering over sections of the graphs will also bring up a pop-up with details on the region the mouse cursor is closest to.

Note that by clicking on the key entry you can also toggle the display of that key element. Below we click on the "NHQ Classes" key entry to hide the NHQ classes and only display the HQ classes. Clicking the key again will toggle the display on.