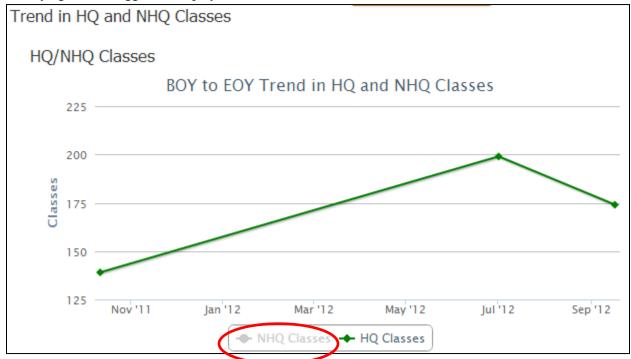

In the trend section of the summary page, hovering over sections of the graphs will also bring up a pop-up with details on the region the mouse cursor is closest to.

Note that by clicking on the key entry you can also toggle the display of that key element. Below we click on the "NHQ Classes" key entry to hide the NHQ classes and only display the HQ classes. Clicking the key again will toggle the display on.