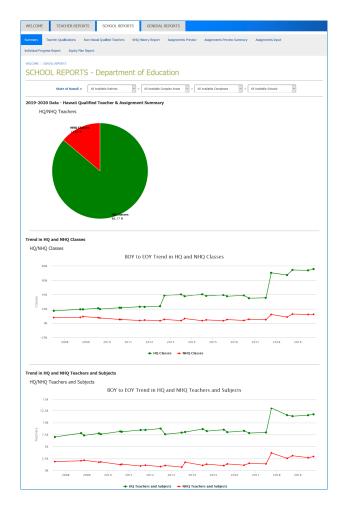

Click on the "School Reports" tab or icon to enter the school reports page.

On entering the school reports page, the school summary will display. The summary includes percent HQ/NHQ, trend of HQ/NHQ classes by beginning and end of year, and finally, the trend of HQ/NHQ teachers.