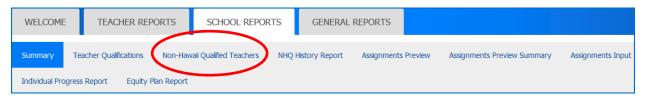

## HAWAII DEPARTMENT OF EDUCATION ESSA Hawaii Qualified Teacher

How to Access the NHQ Teachers Report in eHR for HQ School Year 2021-2022

For instructions on accessing the eHR for HQ site, please refer to Document 1f of the ESSA HQT Handbook.

The "Non-Hawaii Qualified Teachers" report displays all of the classes taught by non-Hawaii qualified teachers for Title II, Part A reporting purposes. The assignments captured in this report are taken from the baseline data set.

Within the report of non-Hawaii qualified teachers you can click on any row to view the teacher's status report. You can also use the search and filtering tools to isolate a particular class, teacher, or subject.