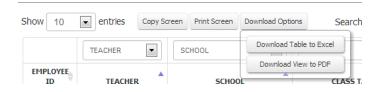

You can also export this report for manipulation in Excel by clicking on the "Download Options" button and selecting "Download Table to Excel."

While the file is generated a window will pop-up.

Depending on your browser, a file will be downloaded. Here is how it will appear in Google Chrome.