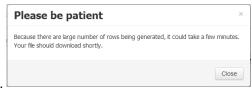

You can also export this report for manipulation in Excel by clicking on the "Download Options" button and selecting "Download Table to Excel."

While the file is generated a window will pop-up.

Depending on your browser, a file will be downloaded. Here is how it will appear in Google Chrome.