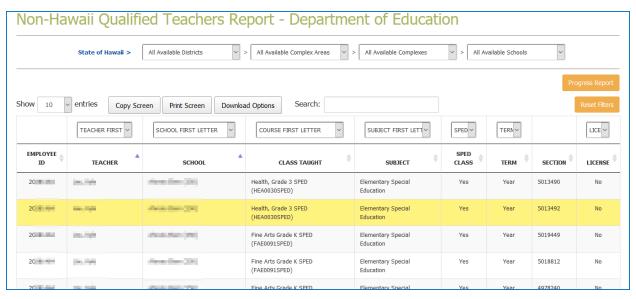

The "Non-Hawaii Qualified Teachers" report displays all of the classes taught by non-Hawaii qualified teachers for Title II, Part A reporting purposes. The assignments captured in this report are taken from the baseline data set.

Within the report of non-Hawaii qualified teachers you can click on any row to view the teacher's status report. You can also use the search and filtering tools to isolate a particular class, teacher, or subject.