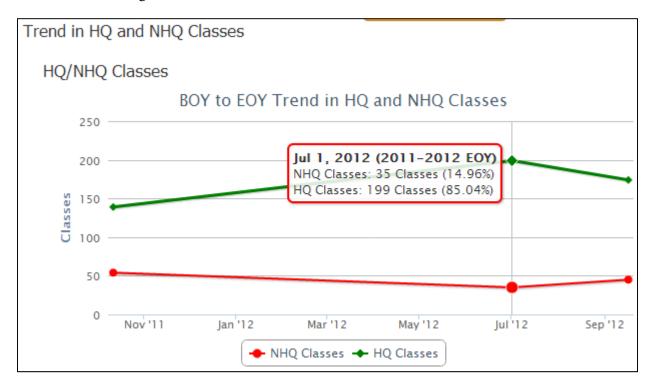

In the trend section of the summary page, hovering over sections of the graphs will also bring up a pop-up with details on the region the mouse cursor is closest to.

Note that by clicking on the key entry you can also toggle the display of that key element. Below we click on the "NHQ Classes" key entry to hide the NHQ classes and only display the HQ classes. Clicking the key again will toggle the display on.