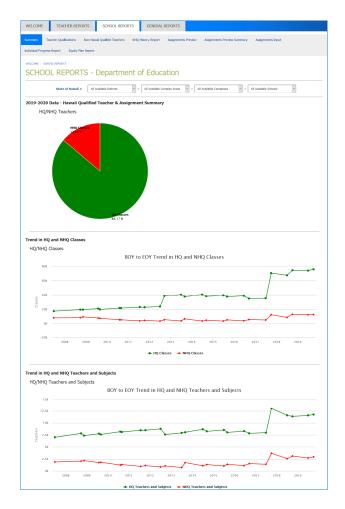

Click on the "School Reports" tab or icon to enter the school reports page.

On entering the school reports page, the school summary will display. The summary includes percent HQ/NHQ, trend of HQ/NHQ classes by beginning and end of year, and finally, the trend of HQ/NHQ teachers.