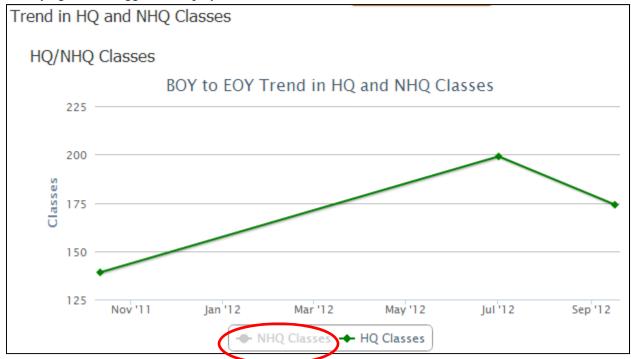

In the trend section of the summary page, hovering over sections of the graphs will also bring up a pop-up with details on the region the mouse cursor is closest to.

Note that by clicking on the key entry you can also toggle the display of that key element. Below we click on the "NHQ Classes" key entry to hide the NHQ classes and only display the HQ classes. Clicking the key again will toggle the display on.