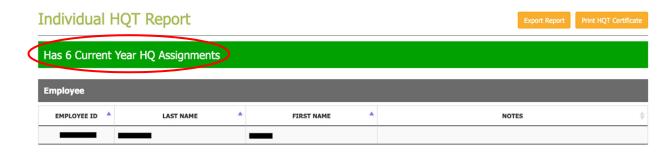

• If the teacher has any HQ assignments, it will be listed on the top in Green

To see what HQs the teacher has, scroll down to Qualifications. You can also see whether the teacher has met the sheltered instruction qualification requirement.

If the teacher is NHQ for any of their current assignments, you will see the number of assignments listed in **RED** at the top of their status report.

To see the NHQ Assignments, scroll down to the NHQ Assignments Section.

Teacher Status Report can be exported and saved as a pdf file.