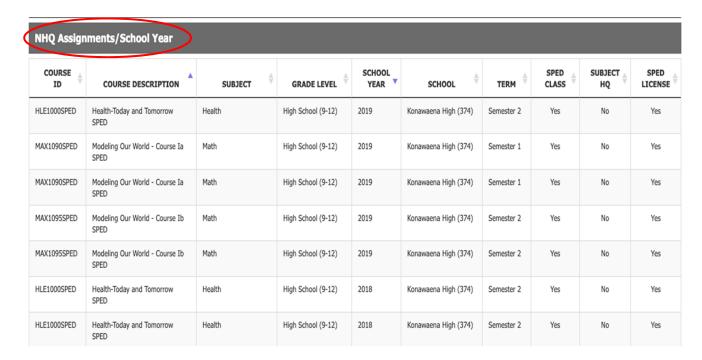

If the teacher is NHQ for any of their current assignments, you will see the number of assignments listed in **RED** at the top of their status report.

To see the NHQ Assignments, scroll down to the NHQ Assignments Section.