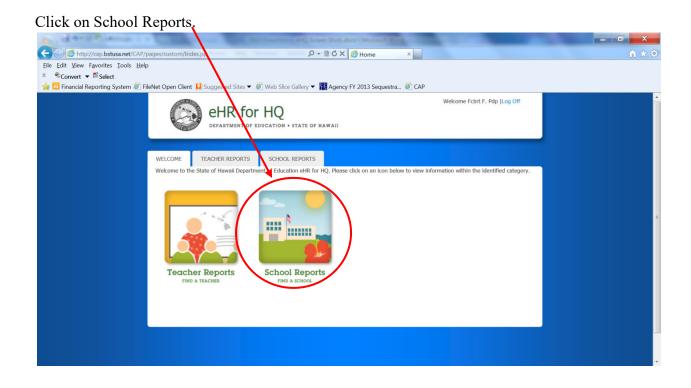

se the search box to find teacher by entering name, employee ID, or school
- Once you find your teacher, click anywhere in the row to bring up the individual report



Teacher Status Report will appear.

• If the teacher has any HQ assignments, it will be listed on the top in Green



To see what HQs the teacher has, scroll down to Qualifications. You can also see whether the teacher has met the sheltered instruction qualification requirement.



If the teacher is NHQ for any of their current assignments, you will see the number of assignments listed in **RED** at the top of their status report.



To see the NHQ Assignments, scroll down to the NHQ Assignments Section.



Teacher Status Report can be exported and saved as a pdf file.



# How to View List of Non-Hawaii Qualified Teachers



# Click on Non-Hawaii Qualified Teachers.



# List of teachers that are NHQ will display.

### Non-Hawaii Qualified Teachers Report - Honolulu District ➤ > All Available Complex Areas > All Available Schools State of Hawaii > Honolulu District All Available Complexes Show 10 v entries Search: Copy Screen Print Screen **Download Options** TEACHER FIRS → SCHOOL FIRST LETTER V COURSE FIRST LETTER SUBJECT FIRST LET > SPEC ~ TER! ¥ LICE! ~ EMPLOYEE ID TEACHER SCHOOL CLASS TAUGHT SUBJECT TERM SECTION LICENSE 5017757 Physical Education Lifetime Physical Education No Semester 1 Activities (PEP1010) Team Sports A (PTP0630) Physical Education No Semester 1 3806918 Yes Team Sports A (PTP0630) Physical Education No Semester 2 3806919 Physical Education Lifetime Activities (PEP1010) Physical Educati