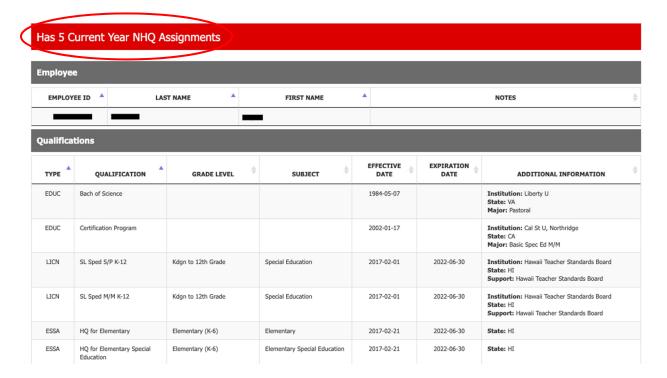

• If the teacher has any HQ assignments, it will be listed on the top in Green

To see what HQs the teacher has, scroll down to Qualifications. You can also see whether the teacher has met the sheltered instruction qualification requirement.

If the teacher is NHQ for any of their current assignments, you will see the number of assignments listed in **RED** at the top of their status report.

To see the NHQ Assignments, scroll down to the NHQ Assignments Section.

Teacher Status Report can be exported and saved as a pdf file.