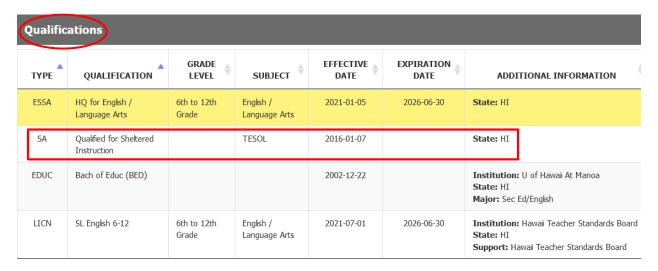

• If the teacher has any HQ assignments, it will be listed on the top in Green

To see what HQs the teacher has, scroll down to Qualifications. You can also see whether the teacher has met the sheltered instruction qualification requirement.