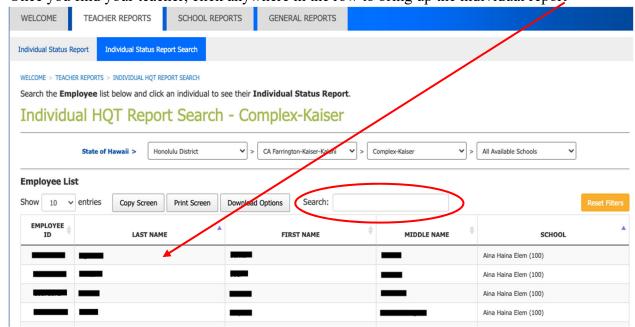

# Search for teacher

- You can use the search box to find teacher by entering name, employee ID, or school
- Once you find your teacher, click anywhere in the row to bring up the individual report

Teacher Status Report will appear.