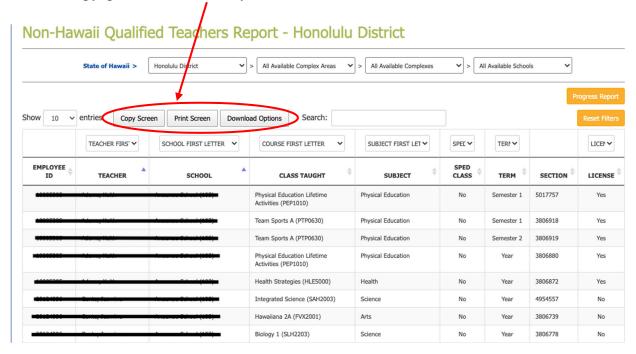

# List of teachers that are NHQ will display.

### Non-Hawaii Qualified Teachers Report - Honolulu District ➤ > All Available Complex Areas > All Available Schools State of Hawaii > Honolulu District All Available Complexes Show 10 v entries Search: Copy Screen Print Screen **Download Options** TEACHER FIRS → SCHOOL FIRST LETTER V COURSE FIRST LETTER SUBJECT FIRST LET > SPEC ~ TER! ¥ LICE! ~ EMPLOYEE ID TEACHER SCHOOL CLASS TAUGHT SUBJECT TERM SECTION LICENSE 5017757 Physical Education Lifetime Physical Education No Semester 1 Activities (PEP1010) Team Sports A (PTP0630) Physical Education No Semester 1 3806918 Yes Team Sports A (PTP0630) Physical Education No Semester 2 3806919 Physical Education Lifetime Activities (PEP1010) Physical Education Year 3806880 3806872 Health Strategies (HLE5000) Integrated Science (SAH2003) 4954557 Hawaiiana 2A (FVX2001) Biology 1 (SLH2203)

You can copy, print, and download your list.