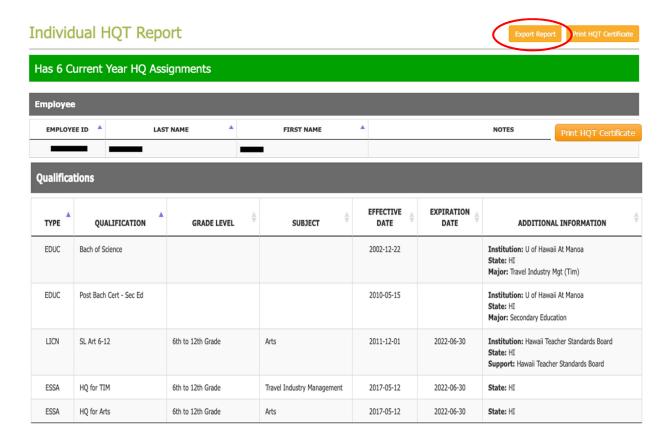

• If the teacher has any HQ assignments, it will be listed on the top in Green

To see what HQs the teacher has, scroll down to Qualifications. You can also see whether the teacher has met the sheltered instruction qualification requirement.

Teacher Status Report can be exported and saved as a pdf file.