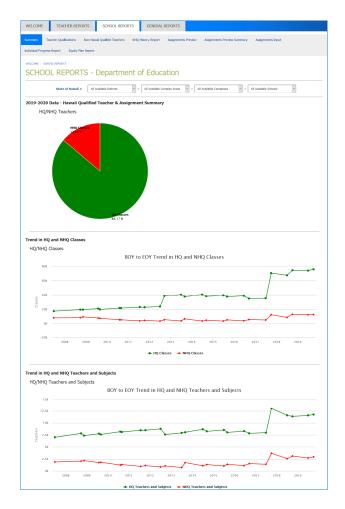

Click on the "School Reports" tab or icon to enter the school reports page.

On entering the school reports page, the school summary will display. The summary includes percent HQ/NHQ, trend of HQ/NHQ classes by beginning and end of year, and finally, the trend of HQ/NHQ teachers.

In the trend section of the summary page, hovering over sections of the graphs will also bring up a pop-up with details on the region the mouse cursor is closest to.

Note that by clicking on the key entry you can also toggle the display of that key element. Below we click on the "NHQ Classes" key entry to hide the NHQ classes and only display the HQ classes. Clicking the key again will toggle the display on.