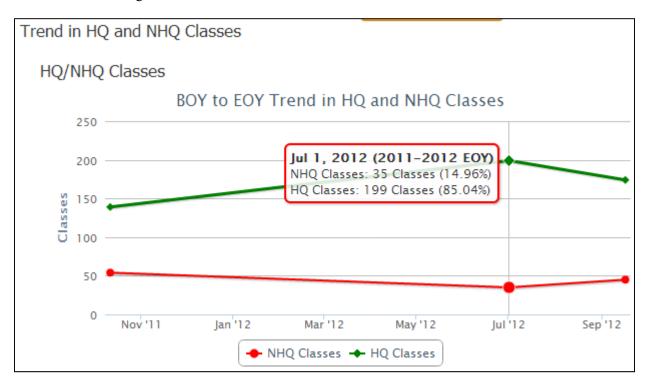

In the trend section of the summary page, hovering over sections of the graphs will also bring up a pop-up with details on the region the mouse cursor is closest to.

Note that by clicking on the key entry you can also toggle the display of that key element. Below we click on the "NHQ Classes" key entry to hide the NHQ classes and only display the HQ classes. Clicking the key again will toggle the display on.