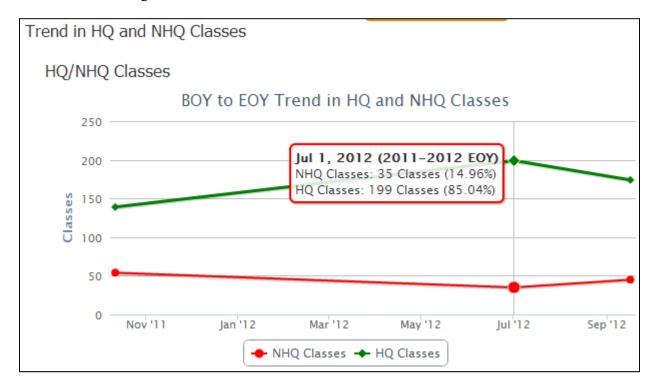

In the trend section of the summary page, hovering over sections of the graphs will also bring up a pop-up with details on the region the mouse cursor is closest to.

Note that by clicking on the key entry you can also toggle the display of that key element. Below we click on the "NHQ Classes" key entry to hide the NHQ classes and only display the HQ classes. Clicking the key again will toggle the display on.