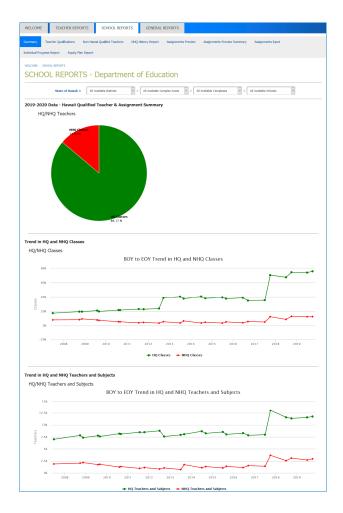

Click on the "School Reports" tab or icon to enter the school reports page.

On entering the school reports page, the school summary will display. The summary includes percent HQ/NHQ, trend of HQ/NHQ classes by beginning and end of year, and finally, the trend of HQ/NHQ teachers.