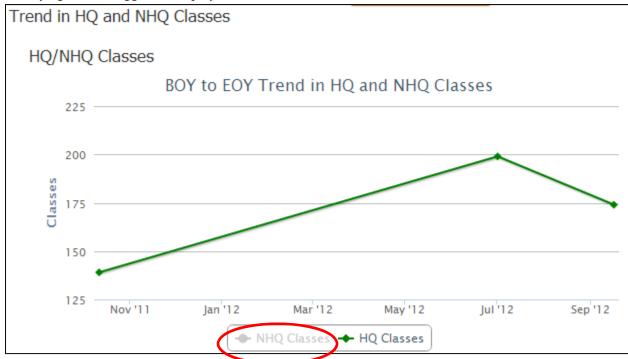

In the trend section of the summary page, hovering over sections of the graphs will also bring up a pop-up with details on the region the mouse cursor is closest to.

Note that by clicking on the key entry you can also toggle the display of that key element. Below we click on the "NHQ Classes" key entry to hide the NHQ classes and only display the HQ classes. Clicking the key again will toggle the display on.